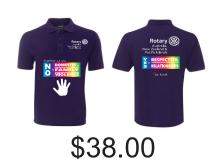

POLOS - Sizes Adults - Ladies - PURPLE Will include front and back print as detailed

| - ADULTS - MULTICOLOUR PRINT |   |    |    |    |    |      |    |     |     |     |
|------------------------------|---|----|----|----|----|------|----|-----|-----|-----|
| SIZES                        | s | М  | L  | XL | 2X | L 3) | (L | 4XL | 5XL | QTY |
| ORDER                        |   |    |    |    |    |      |    |     |     |     |
| - LADIES - MULTICOLOUR       |   |    |    |    |    |      |    |     |     |     |
| SIZES                        | 8 | 10 | 12 | 1  | 4  | 16   |    | 18  | 20  | QTY |
| ORDER                        |   |    |    |    |    |      |    |     |     |     |

 - ADULTS - WHITE PRINT

 SIZES
 S
 M
 L
 XL
 2XL
 3XL
 4XL
 5XL
 QTY

 ORDER
 - LADIES - WHITE PRINT

Rotary & American Services of Control of Con

SIZES 8 10 12 14 16 18 20 QTY

ORDER

\$38.00

Trucker Cap \$19.95